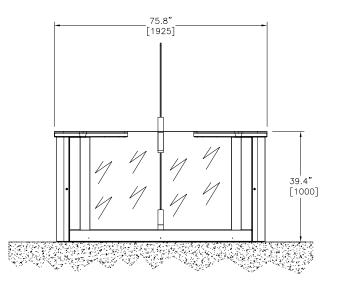

## SpeedStile FL

Speed Gate with Swinging Glass Barrier

59.1" or 75.8" pedestal lengths available. Shown with 70.9" high barrier glass; 39.4" and 47.2" high glass barrier also available.

For further information, please contact: Gunnebo Entrance Control Inc. 535 Getty Ct., Benicia, CA 94510 Tel: 513-666-4821 Email: info@gunnebo.us