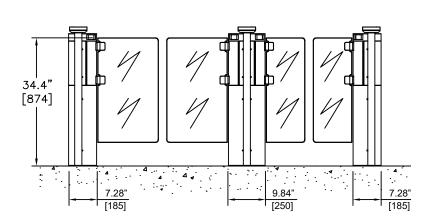

## SpeedStile FLs

Slim Profile Speed Gate with Swinging Glass Barrier

Shown with 34" high glass barrier. 47", 59", and 71" high glass barrier also available. 47", 55", or 71" pedestal lengths available.