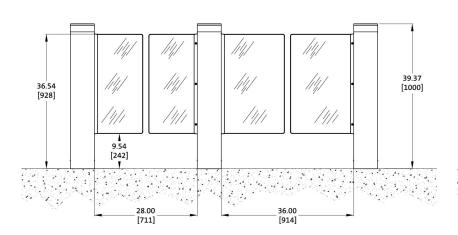

## SpeedStile FLs

Slim Profile Speed Gate with Swinging Glass Barrier

Shown with 34" high glass barrier. 47", 59", and 71" high glass barrier also available. 47", 55", or 71" pedestal lengths available.