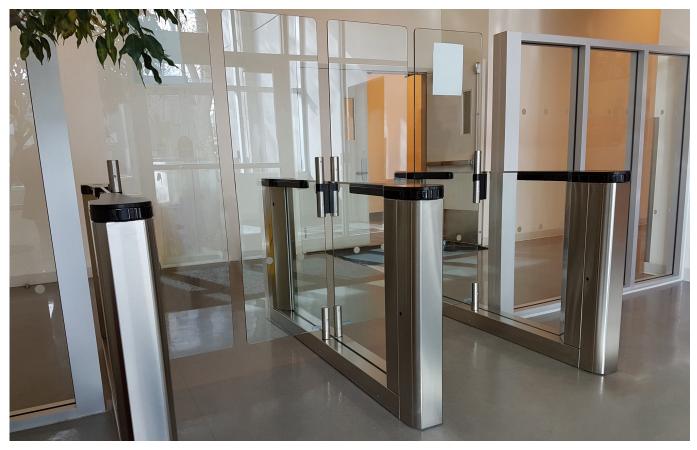

## SpeedStile FL

Speed Gate with Swinging Glass Barrier

59.1" or 75.8" pedestal lengths available. Shown with 70.9" high barrier glass; 39.4" and 47.2" high glass barrier also available.

For further information, please contact: Gunnebo Entrance Control Inc. 535 Getty Ct., Benicia, CA 94510 Tel: 513-666-4821 Email: info@gunnebo.us