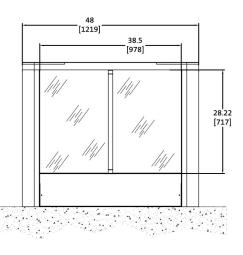

### SpeedStile FP

Full Panel Speed Gate with Sliding Glass Barrier

Shown with 48" high glass barrier. 36" and 71" high glass barrier also available.