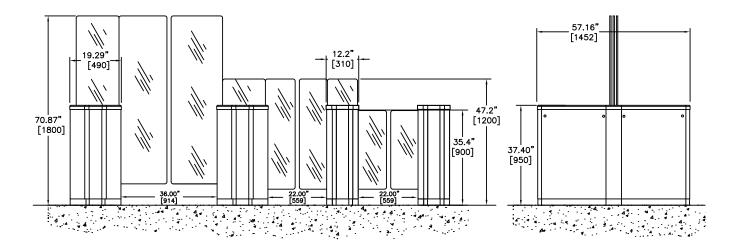

## SpeedStile FL

Speed Gate with Swinging Glass Barrier

59.1" or 75.8" pedestal lengths available. Shown with 70.9" high barrier glass; 39.4" and 47.2" high glass barrier also available.

For further information, please contact: Gunnebo Entrance Control Inc. 535 Getty Ct., Benicia, CA 94510 Tel: 513-666-4821 Email: info@gunnebo.us