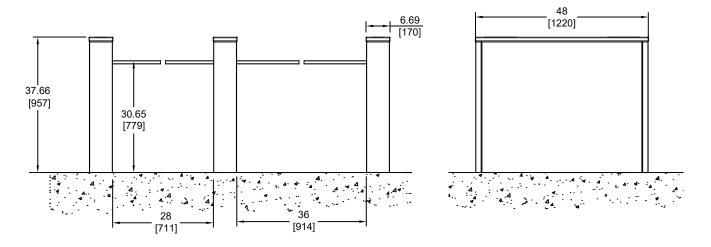

### SpeedStile FP

Full Panel Speed Gate with Sliding Glass Barrier

Shown with 48" high glass barrier. 36" and 71" high glass barrier also available.