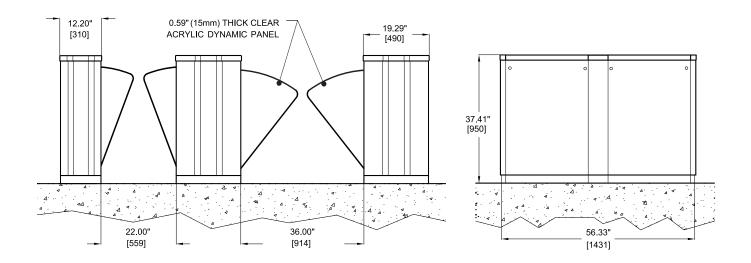

own with 70.9" high barrier glass; 39.4" and 47.2" high glass barrier also available.



For further information, please contact: Gunnebo Entrance Control Inc. 535 Getty Ct., Benicia, CA 94510 Tel: 513-666-4821 Email: info@gunnebo.us





## SpeedStile FLs

Slim Profile Speed Gate with Swinging Glass Barrier



Shown with 34" high glass barrier. 47", 59", and 71" high glass barrier also available. 47", 55", or 71" pedestal lengths available.







## **OptiStile 220**

Swinging Barrier Arm Optical Turnstile



42", 48", 60", or 72" pedestal lengths available.





### SpeedStile FP

Full Panel Speed Gate with Sliding Glass Barrier



Shown with 48" high glass barrier. 36" and 71" high glass barrier also available.





## SpeedStile BP

Bi-Parting Speed Gate with Sliding Acrylic Wings







## **Barrier Turnstiles**

#### Accessories and Design Options

| Alternative Materials,<br>Finishes, and Custom Design | <ul> <li>Refer to Gunnebo Entrance Control Inc. for specific material design requirements</li> <li>Alternative top and casework materials</li> <li>Custom pedestal and barrier dimensions</li> </ul>                                                                                                                                                     |
|-------------------------------------------------------|------------------------------------------------------------------------------------------------------------------------------------------------------------------------------------------------------------------------------------------------------------------------------