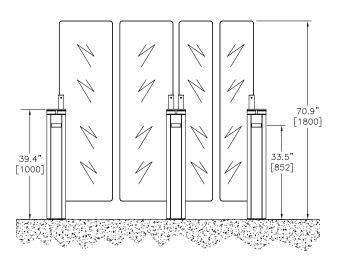

## SpeedStile FL

Speed Gate with Swinging Glass Barrier

59.1" or 75.8" pedestal lengths available. Shown with 70.9" high barrier glass; 39.4" and 47.2" high glass barrier also available.

For further information, please contact: Gunnebo Entrance Control Inc. 535 Getty Ct., Benicia, CA 94510 Tel: 513-666-4821 Email: info@gunnebo.us