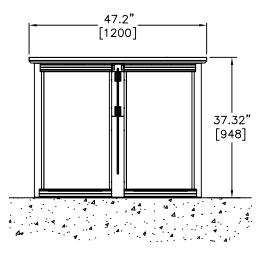

## SpeedStile FL

Speed Gate with Swinging Glass Barrier

59.1" or 75.8" pedestal lengths available. Shown with 70.9" high barrier glass; 39.4" and 47.2" high glass barrier also available.

For further information, please contact: Gunnebo Entrance Control Inc. 535 Getty Ct., Benicia, CA 94510 Tel: 513-666-4821 Email: info@gunnebo.us