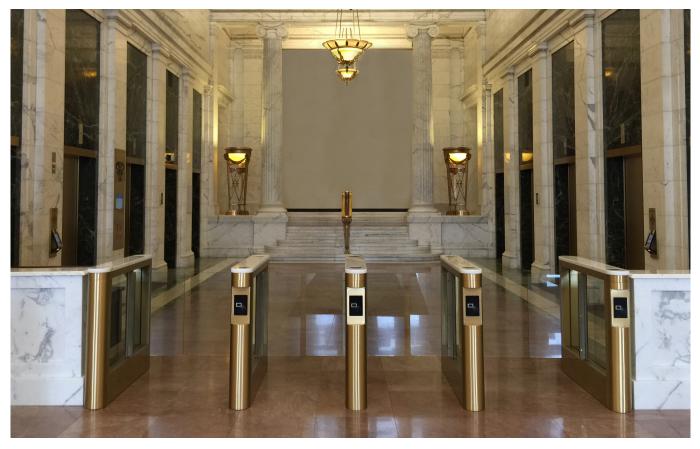

# **OptiStile 720**

Swinging Barrier Glass Optical Turnstile



Shown with 36" high glass barrier. 48" and 60" high glass barrier also available.







## SpeedStile FL

Speed Gate with Swinging Glass Barrier



59.1" or 75.8" pedestal lengths available. Shown with 70.9" high barrier glass; 39.4" and 47.2" high glass barrier also available.



For further information, please contact: Gunnebo Entrance Control Inc. 535 Getty Ct., Benicia, CA 94510 Tel: 513-666-4821 Email: info@gunnebo.us





## SpeedStile FLs

Slim Profile Speed Gate with Swinging Glass Barrier



Shown with 34" high glass barrier. 47", 59", and 71" high glass barrier also available. 47", 55", or 71" pedestal lengths available.







## **OptiStile 220**

Swinging Barrier Arm Optical Turnstile



42", 48", 60", or 72" pedestal lengths available.





### SpeedStile FP

Full Panel Sp