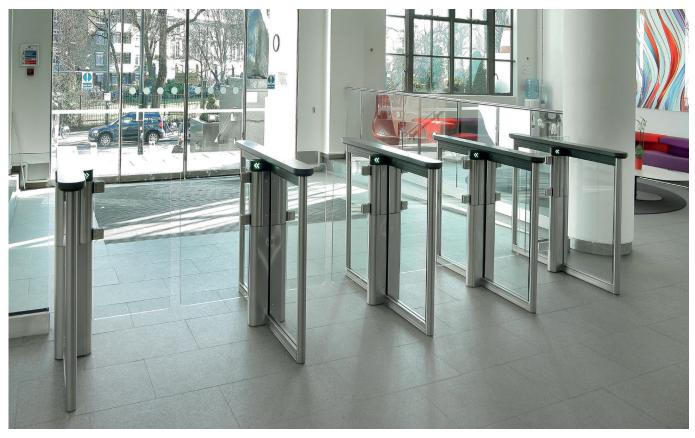

# **OptiStile 720**

Swinging Barrier Glass Optical Turnstile

Shown with 36" high glass barrier. 48" and 60" high glass barrier also available.

## **Barrier Turnstiles**