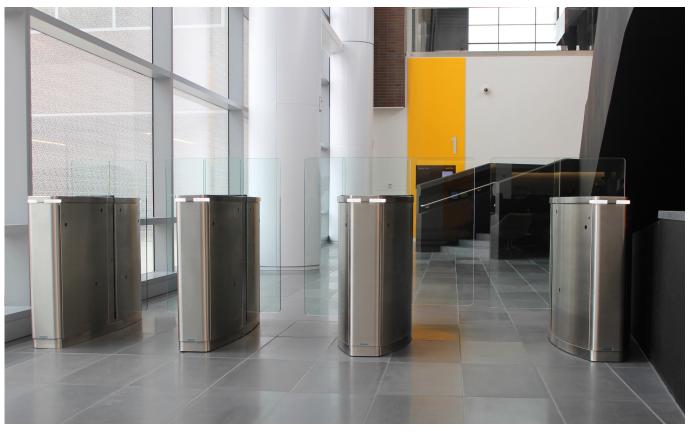

# **OptiStile 720**

Swinging Barrier Glass Optical Turnstile

Shown with 36" high glass barrier. 48" and 60" high glass barrier also available.