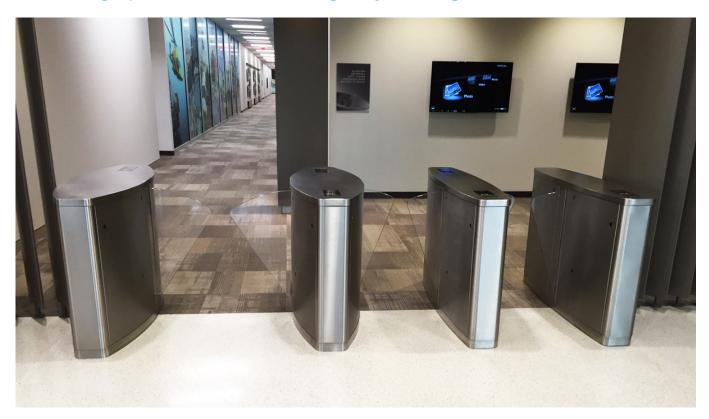

Shown with 70.9" high barrier glass; 39.4" and 47.2" high glass barrier also available.



For further information, please contact: Gunnebo Entrance Control Inc. 535 Getty Ct., Benicia, CA 94510 Tel: 513-666-4821 Email: info@gunnebo.us





## SpeedStile FLs

Slim Profile Speed Gate with Swinging Glass Barrier



Shown with 34" high glass barrier. 47", 59", and 71" high glass barrier also available. 47", 55", or 71" pedestal lengths available.







## **OptiStile 220**

Swinging Barrier Arm Optical Turnstile



42", 48", 60", or 72" pedestal lengths available.





### SpeedStile FP

Full Panel Speed Gate with Sliding Glass Barrier



Shown with 48" high glass barrier. 36" and 71" high glass barrier also available.





## SpeedStile BP

Bi-Parting Speed Gate with Sliding Acrylic Wings







## **Barrier Turnstiles**

#### Accessories and Design Options

| Alternative Materials,<br>Finishes, and Custom Design | <ul> <li>Refer to Gunnebo Entrance Control Inc. for specific material design requirements</li> <li>Alternative top and casework materials</li> <li>Custom pedestal and barrier dimensions</li> </ul>                                                                                                                                                     |
|-------------------------------------------------------|----------------------------------------------------------------------------------------------------------------------------------------------------------------------------------------------------------------------------------------------------------------------------