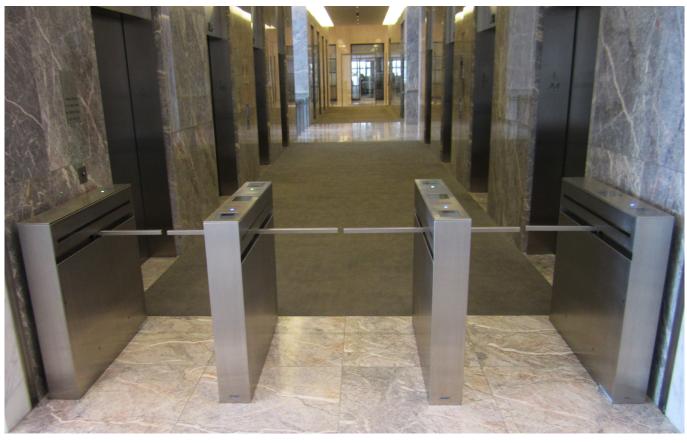

# **OptiStile 720**

Swinging Barrier Glass Optical Turnstile



Shown with 36" high glass barrier. 48" and 60" high glass barrier also available.







## SpeedStile FL

Speed Gate with Swinging Glass Barrier



59.1" or 75.8" pedestal lengths available. Shown with 70.9" high barrier glass; 39.4" and 47.2" high glass barrier also available.



For further information, please contact: Gunnebo Entrance Control Inc. 535 Getty Ct., Benicia, CA 94510 Tel: 513-666-4821 Email: info@gunnebo.us





## SpeedStile FLs

Slim Profile Speed Gate with Swinging Glass Barrier



Shown with 34" high glass barrier. 47", 59", and 71" high glass barrier also available. 47", 55", or 71" pedestal lengths available.







## **OptiStile 220**

Swinging Barrier Arm Optical Turnstile



42", 48", 60", or 72" pedestal lengths available.





### SpeedStile FP

Full Panel Speed Gate with Sliding Glass Barrier



Shown with 48" high glass barrier. 36" and 71" high glass barrier also available.





## SpeedStile BP

Bi-Parting Speed Gate with Sliding Acrylic Wings







## **Barrier Turnstiles**

#### Accessories and Design Options

| Alternative Materials,<br>Finishes, and Custom Design | <ul> <li>Refer to Gunnebo Entrance Control Inc. for specific material design requirements</li> <li>Alternative top and casework materials</li> <li>Custom pedestal and barrier dimensions</li> </ul>                                                                                                                                                     |
|-----------------------------------------